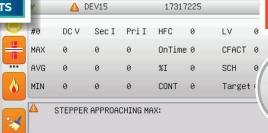

USB BACKUP RESTORE

WELDING TECHNOLOGY CORP

CONTROL EOSYTOUSE. Provides Provides Godnostics Godnostino Configuration Coppobility.

00

QUICK ACCESS TO WELD DATA

HFC 0
OnTime 0
%I 0
CONT 0

GET WELD STATUS

Connectivity options with multiple weld controls across plant via EtherNet or a single control via Serial/EtherNet